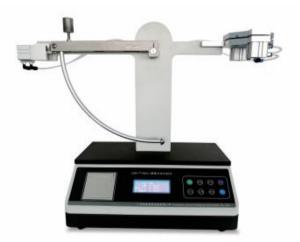

## **GBG-L** Pendulum Impact Tester

## Function

This product is applicable to test the impact toughness of thin-film material and metallic sheets. It is using the semicircle ball style plunger chip to impact and break through the sample, to measure the energy that the plunger chip consume, use the energy data to analyze the sample's energy data of pendulum impact resistance. It is applicable in industrial and mining enterprises, scientific research, teaching, laboratory and the quality supervision departments.

## Features

- Accurate test result; LCD display; automatic data processing; can print report.
- · Can change impact head and clips.
- · Easy to use; designed for flexible packaging industry.

## **Technical Specification**

| Items                 | Technical Parameters    |
|-----------------------|-------------------------|
| Maximum impact energy | over 5J                 |
| Resolution ratio      | 0.001J                  |
| Pendulum angle        | 90°                     |
| Pendulum swing radius | 280mm                   |
| Size of plunger chip  | Φ12.7mm, Φ19mm, Φ25.4mm |
| Size of sample tongs  | Ф60mm, Ф90mm            |
| Sample size           | 100mm×100mm             |
| Instrument size       | 730mm x 340mm x 600mm   |
| Weight                | 31.5 kg                 |